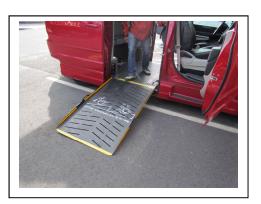

## CRIL Van Share Service 2 Wheelchair Accessible Vans NEW LOCATION

CRIL is extending the available hours and adding another location for the Van Share Service. The <u>Red CRIL Van</u> will be located at the Hayward BART Station in the ADA parking lot and is available 24 hours a day 7 days a week. (Van is located at the first space in the second row from the right when you first leave the station – Look for the CRIL Van Share Parking ONLY sign) The <u>Blue</u> <u>CRIL Van</u> is available Monday through Friday, from 8:00 am – 9:00 pm and is still located in the parking lot at the CRIL office in Hayward, 439 A Street.