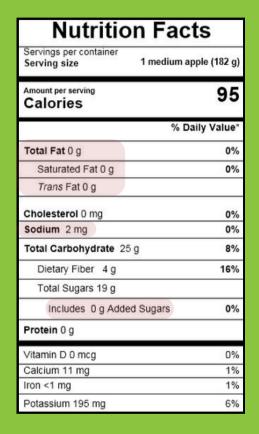

### CHECK THE SERVING SIZE

The information on the label and below is for one serving. **Aim to eat just one serving!** 

#### CHECK THE FAT

Look for foods with **less than 7g TOTAL FAT**Look for foods with **less than 2g SATURATED FAT**Look for foods with **Og TRANS FAT** 

CHECK THE SODIUM (SALT)

Look for foods with less than 140mg of SODIUM

CHECK THE ADDED SUGAR

Look for foods with **Og ADDED SUGAR** 