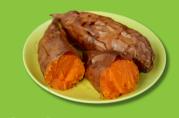

# WHICH IS **HEALTHIER** FOR YOUR HEART?

VS

**Baked Sweet Potato** 

LESS FAT LESS SALT LESS SUGAR

**Sweet Potato Pie** 

MORE FAT MORE SALT MORE SUGAR

LESS HEALTHY