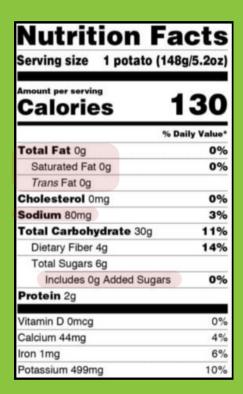

# WHICH IS **HEALTHIER** FOR YOUR HEART?

VS

**Baked Sweet Potato** 

LESS FAT LESS SALT LESS SUGAR

**Sweet Potato Pie** 

MORE FAT MORE SALT MORE SUGAR

LESS HEALTHY