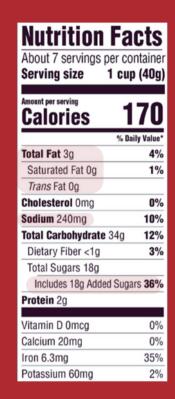

## WHICH IS **HEALTHIER** FOR YOUR HEART?

LESS FAT LESS SALT LESS SUGAR

MORE FAT MORE SALT MORE SUGAR

LESS HEALTHY

# WHICH IS **HEALTHIER** FOR YOUR HEART?

LESS FAT LESS SALT LESS SUGAR

Apple Breakfast Bar

MORE FAT MORE SALT MORE SUGAR

LESS HEALTHY