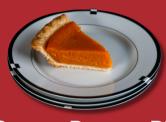

# WHICH IS **HEALTHIER** FOR YOUR HEART?

VS

**Baked Sweet Potato** 

LESS FAT LESS SALT LESS SUGAR

**Sweet Potato Pie** 

MORE FAT MORE SALT MORE SUGAR

LESS HEALTHY