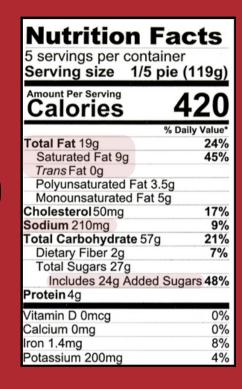

# WHICH IS **HEALTHIER** FOR YOUR HEART?

VS

**Baked Sweet Potato** 

LESS FAT LESS SALT LESS SUGAR

**Sweet Potato Pie** 

MORE FAT MORE SALT MORE SUGAR

LESS HEALTHY