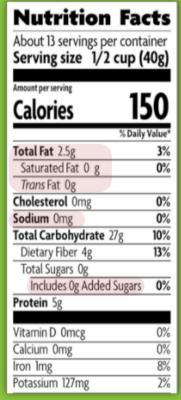

### CHECK THE SERVING SIZE

The information on the label and below is for one serving. **Aim to eat just one serving!** 

#### CHECK THE FAT

Look for foods with **less than 7g TOTAL FAT**Look for foods with **less than 2g SATURATED FAT**Look for foods with **Og TRANS FAT** 

CHECK THE SODIUM (SALT)

Look for foods with less than 140mg of SODIUM

CHECK THE ADDED SUGAR

Look for foods with **Og ADDED SUGAR** 