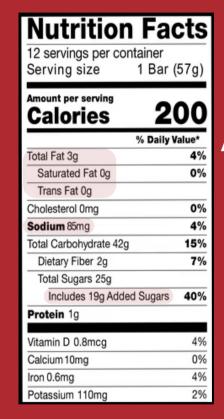

# WHICH IS **HEALTHIER** FOR YOUR HEART?

LESS FAT LESS SALT LESS SUGAR

Apple Breakfast Bar

MORE FAT MORE SALT MORE SUGAR

LESS HEALTHY