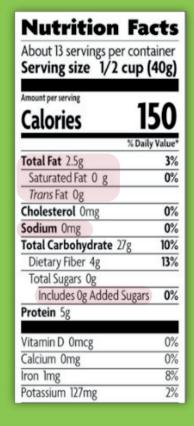

#### CHECK THE FAT

Look for foods with **less than 7g TOTAL FAT**Look for foods with **less than 2g SATURATED FAT**Look for foods with **og TRANS FAT** 

CHECK THE SODIUM (SALT)

Look for foods with less than 140mg of SODIUM

CHECK THE ADDED SUGAR

Look for foods with og ADDED SUGAR