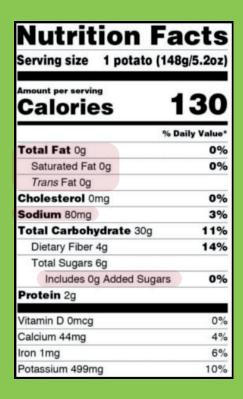

### WHICH IS **HEALTHIER** FOR YOUR HEART?

**Baked Sweet Potato** 

LESS FAT LESS SALT LESS SUGAR