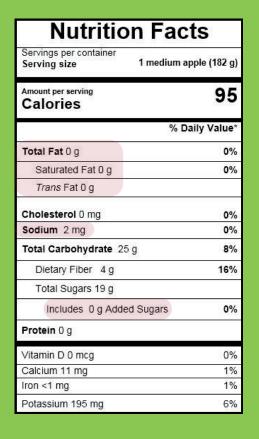

#### WHICH IS **HEALTHIER** FOR YOUR HEART?

LESS FAT LESS SALT LESS SUGAR

**Apple Breakfast Bar** 

MORE FAT MORE SALT MORE SUGAR

LESS HEALTHY