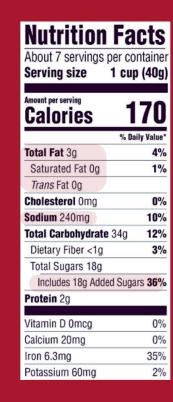

#### WHICH IS **HEALTHIER** FOR YOUR HEART?

LESS FAT LESS SALT LESS SUGAR

**Apple Breakfast Bar** 

MORE FAT MORE SALT MORE SUGAR

LESS HEALTHY