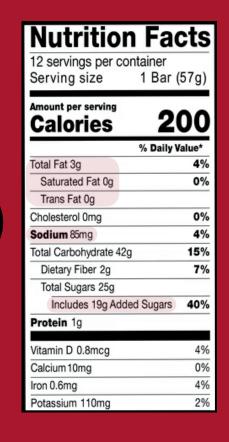

## Nutrition Facts 5 servings per container Serving size 1/5 pie (119g)

Amount Per Serving Calories 420

|                           | % Daily Value* |
|---------------------------|----------------|
| Total Fat 19g             | 24%            |
| Saturated Fat 9g          | 45%            |
| Trans Fat 0g              |                |
| Polyunsaturated F         | at 3.5g        |
| Monounsaturated           | Fat 5g         |
| Cholesterol 50mg          | 17%            |
| Sodium 210mg              | 9%             |
| <b>Total Carbohydrate</b> | 57g 21%        |
| Dietary Fiber 2g          | 7%             |
| Total Sugars 27g          |                |
| Includes 24g Ad           | ded Sugars 48% |
| Protein 4g                |                |

| Protein 4g      |    |  |
|-----------------|----|--|
| Vitamin D 0mcg  | 0% |  |
| Calcium 0mg     | 0% |  |
| Iron 1.4mg      | 8% |  |
| Potassium 200mg | 4% |  |

**Sweet Potato Pie** 

MORE FAT MORE SALT MORE SUGAR