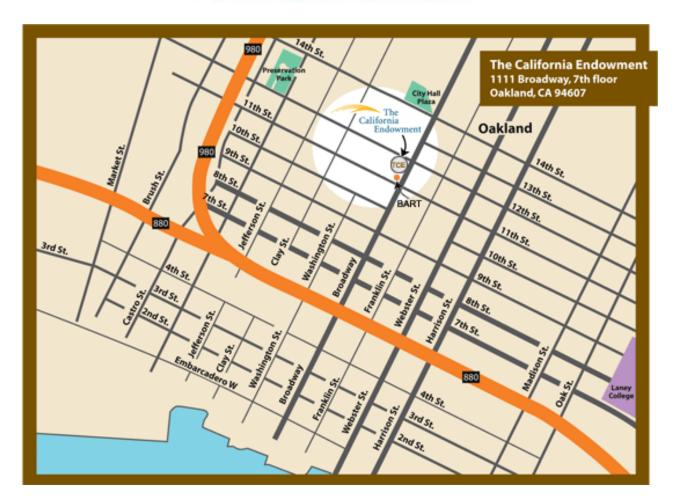

# THE CALIFORNIA ENDOWMENT'S OAKLAND CONFERENCE CENTER

1111 Broadway, 7<sup>th</sup> Floor, Oakland, CA 94607 Main: 510-271-4333 Fax: 510-271-4324

# **BART**

- 1. Get off BART at 12<sup>th</sup> Street Oakland City Center Station
- 2. Use the 11<sup>th</sup> Street/Broadway exit

The Oakland Conference Center is located on the 7<sup>th</sup> floor of 1111 Broadway - On the corner of 11<sup>th</sup> and Broadway. (There is a Peet's Coffee / FAZ Restaurant on the first floor visible from the outside.)

The Oakland Conference Center is located on the 7<sup>th</sup> floor of 1111 Broadway (on the corner of 11<sup>th</sup> and Broadway (across the street from the Marriott Hotel)).